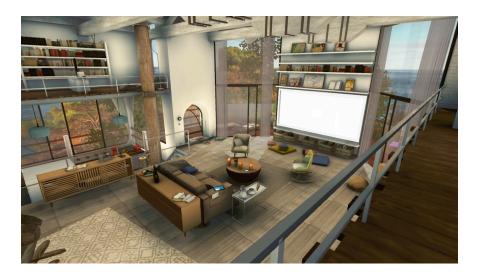

### A magnificent, fully modelized virtual lounge.

An **ultra-intuitive eye-controlled interface**, allowing the user to select and view content.

**Modular settings:** the user can choose from a wide selection of environments, including a dream house by the sea, a zombiehaunted mansion, or the Middle-Age atmosphere of the Game of Thrones series!

# GOALS

Orange's new Livebox offers a vast catalog of series and films, which can be accessed in Virtual Realirty using a Samsung Gear headset. Our client's objective : **serve this high quality, innovative experience with a stunning** 

# TARGETS

interface.

All Orange OCS users