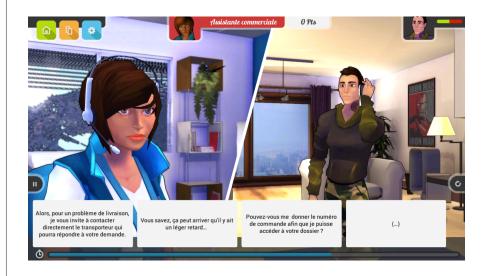

### **OUR SOLUTION**

This behavioural serious game places the trainee in a virtual store. The player embodies a sales representative facing real situations.

- 17 scenarios
- 7 characters with different functions
- Varied and original sales situations
- the customer's mood is based on the learner's answers
- Personalized interactive report
- Printable detailed assessment
- Printable teaching sheets